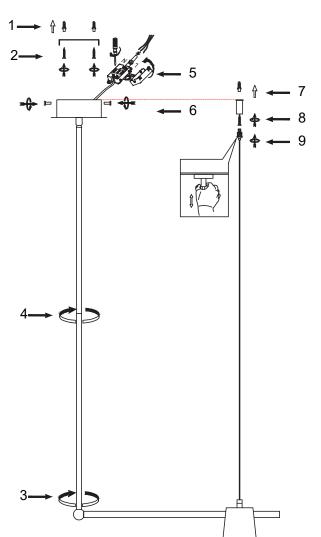

## Connecting the Terminal Block

Connect main supply (brown - live, blue - neutral, green/yellow - earth) into terminal block making sure all connections are tight.

## **INSTALLATION INSTRUCTIONS:**

Electrical products can cause death, injury, or damage to property. Installation of this product must be carried out by a qualified electrician.

- Ensure mains supply is switched off.
- Insert masonry plugs into mounting surface.
- Fit mounting bracket onto mounting surface with self-tapping screws.
- Connect wires according to color (White to White, Black to Black). Connect all earth lug together onto the crossbar with green screw to tight.
- Fit ceiling plate onto mounting bracket with nuts.
- Reconnect power.